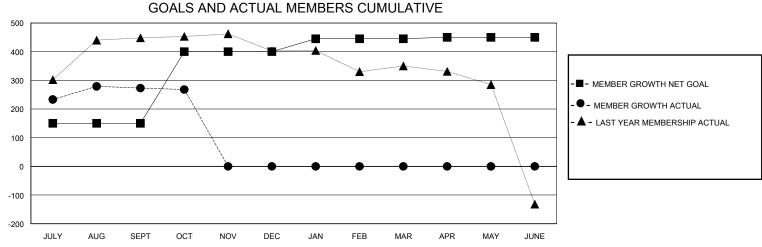

## District 322C1

GMT: LOCATION INDIA GMT CA

|               |               |             |               |                       |                        |                         | • • • • • • • • • • • • • • • • • • • •            |  |
|---------------|---------------|-------------|---------------|-----------------------|------------------------|-------------------------|----------------------------------------------------|--|
|               | Club          | os          |               | Members               |                        |                         |                                                    |  |
|               | RESULTS FOR   | R 2023-2024 |               | RESULTS FOR 2023-2024 |                        |                         |                                                    |  |
| QUARTER       | NEW CLUB GOAL | NEW CLUBS   | DROPPED CLUBS | QUARTER MEME          | BER GROWTH NET<br>GOAL | MEMBER GROWTH<br>ACTUAL | DROPPED<br>MEMBERS ACTUAL<br>(including transfers) |  |
| JULY/AUG/SEPT | 12            | 8           | 0             | JULY/AUG/SEPT         | 150                    | 422                     | 131                                                |  |
| OCT/NOV/DEC   | 0             | 0           | 0             | OCT/NOV/DEC           | 250                    | 7                       | 12                                                 |  |
| JAN/FEB/MAR   | 0             | 0           | 0             | JAN/FEB/MAR           | 45                     | 0                       | 0                                                  |  |
| APR/MAY/JUNE  | 0             | 0           | 0             | APR/MAY/JUNE          | 5                      | 0                       | 0                                                  |  |