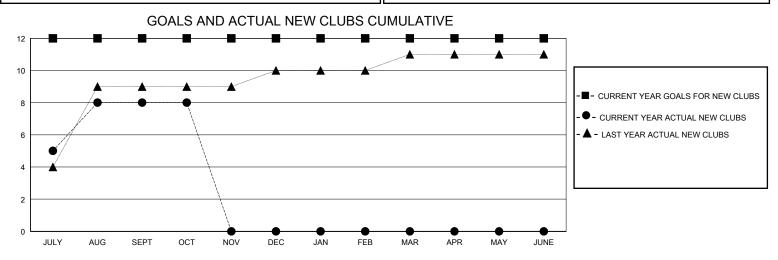

## District 322C1

GMT: LOCATION INDIA GMT CA

|               |               |             |               |                       |                        |                         | • • • • • • • • • • • • • • • • • • • •            |  |
|---------------|---------------|-------------|---------------|-----------------------|------------------------|-------------------------|----------------------------------------------------|--|
|               | Club          | os          |               | Members               |                        |                         |                                                    |  |
|               | RESULTS FOR   | R 2023-2024 |               | RESULTS FOR 2023-2024 |                        |                         |                                                    |  |
| QUARTER       | NEW CLUB GOAL | NEW CLUBS   | DROPPED CLUBS | QUARTER MEME          | BER GROWTH NET<br>GOAL | MEMBER GROWTH<br>ACTUAL | DROPPED<br>MEMBERS ACTUAL<br>(including transfers) |  |
| JULY/AUG/SEPT | 12            | 8           | 0             | JULY/AUG/SEPT         | 150                    | 422                     | 131                                                |  |
| OCT/NOV/DEC   | 0             | 0           | 0             | OCT/NOV/DEC           | 250                    | 7                       | 12                                                 |  |
| JAN/FEB/MAR   | 0             | 0           | 0             | JAN/FEB/MAR           | 45                     | 0                       | 0                                                  |  |
| APR/MAY/JUNE  | 0             | 0           | 0             | APR/MAY/JUNE          | 5                      | 0                       | 0                                                  |  |